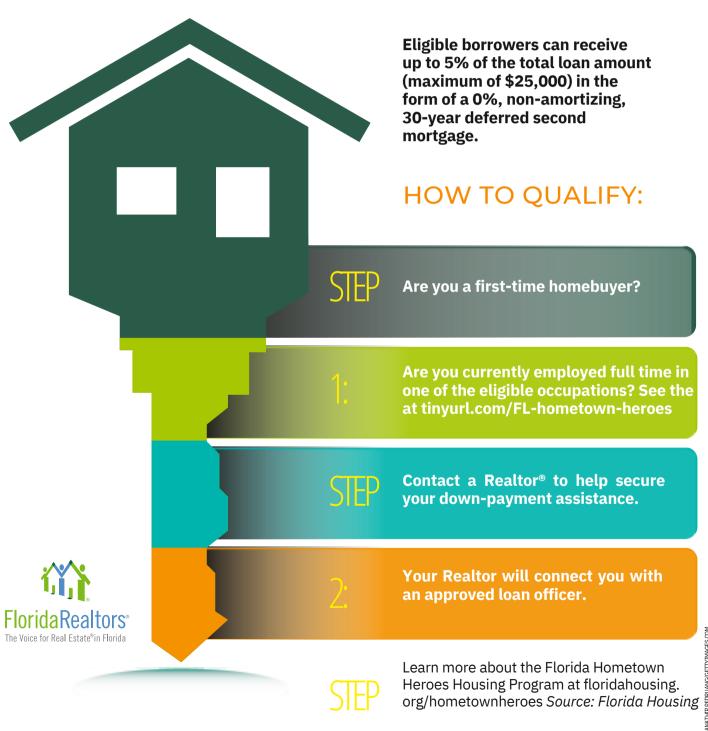

## Florida Heroes

## Hometown Housing

The Florida Hornetown Heroes Housing Program makes homeownership affordable for eligible frontline community workers by providing down-payment and closing-cost assistance to first-time, income-qualified homebuyers so they can purchase a primary residence in their communities.